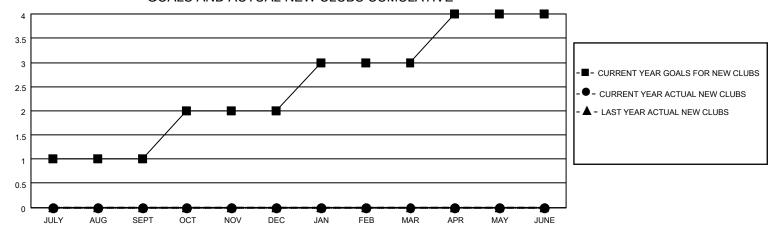

## MONTHLY MEMBERSHIP PROGRESS REPORT

LOCATION OHIO District 13 OH1 Results as of: 4/30/2023

| Clubs                 |               |           |               | Members               |                        |                         |                                                    |
|-----------------------|---------------|-----------|---------------|-----------------------|------------------------|-------------------------|----------------------------------------------------|
| RESULTS FOR 2022-2023 |               |           |               | RESULTS FOR 2022-2023 |                        |                         |                                                    |
| QUARTER               | NEW CLUB GOAL | NEW CLUBS | DROPPED CLUBS | QUARTER MEME          | BER GROWTH NET<br>GOAL | MEMBER GROWTH<br>ACTUAL | DROPPED<br>MEMBERS ACTUAL<br>(including transfers) |
| JULY/AUG/SEPT         | 1             | 0         | 1             | JULY/AUG/SEPT         | 75                     | 8                       | 22                                                 |
| OCT/NOV/DEC           | 1             | 0         | 0             | OCT/NOV/DEC           | 75                     | 33                      | 44                                                 |
| JAN/FEB/MAR           | 1             | 0         | 1             | JAN/FEB/MAR           | 50                     | 21                      | 15                                                 |
| APR/MAY/JUNE          | 1             | 0         | 0             | APR/MAY/JUNE          | 50                     | 8                       | 6                                                  |

## GOALS AND ACTUAL NEW CLUBS CUMULATIVE