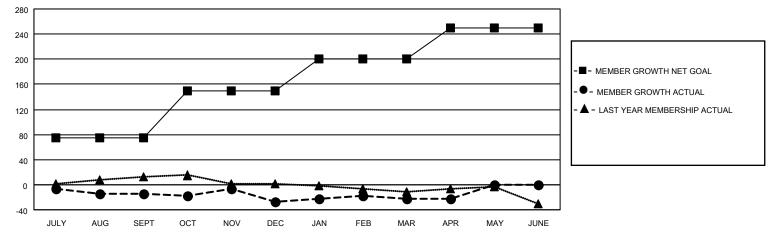

## MONTHLY MEMBERSHIP PROGRESS REPORT

LOCATION OHIO District 13 OH1 Results as of: 4/30/2023

| Clubs                 |               |           |               | Members               |                        |                         |                                                    |
|-----------------------|---------------|-----------|---------------|-----------------------|------------------------|-------------------------|----------------------------------------------------|
| RESULTS FOR 2022-2023 |               |           |               | RESULTS FOR 2022-2023 |                        |                         |                                                    |
| QUARTER               | NEW CLUB GOAL | NEW CLUBS | DROPPED CLUBS | QUARTER MEME          | BER GROWTH NET<br>GOAL | MEMBER GROWTH<br>ACTUAL | DROPPED<br>MEMBERS ACTUAL<br>(including transfers) |
| JULY/AUG/SEPT         | 1             | 0         | 1             | JULY/AUG/SEPT         | 75                     | 8                       | 22                                                 |
| OCT/NOV/DEC           | 1             | 0         | 0             | OCT/NOV/DEC           | 75                     | 33                      | 44                                                 |
| JAN/FEB/MAR           | 1             | 0         | 1             | JAN/FEB/MAR           | 50                     | 21                      | 15                                                 |
| APR/MAY/JUNE          | 1             | 0         | 0             | APR/MAY/JUNE          | 50                     | 8                       | 6                                                  |

## GOALS AND ACTUAL MEMBERS CUMULATIVE

| DROPPED CLUBS: 2 |    | 23 CLUBS OF 51 ADDED 1 OR<br>MORE NEW MEMBERS | GENDER DISTRIBUTION                 |                           |  |
|------------------|----|-----------------------------------------------|-------------------------------------|---------------------------|--|
|                  |    | WORL NEW MEMBERS                              | MALE                                | 1,119 (78.53%)            |  |
|                  |    | 1                                             | FEMALE<br>NON BINARY                | 306 (21.47%)<br>0 (0.00%) |  |
| DROPPED MEMBERS  |    |                                               | PREFER NOT TO ANSWER                | 0 (0.00%)                 |  |
| DECEASED         | 19 |                                               | THEFERINGT TO ANSWER                | 0 (0.0070)                |  |
| CLUB CANCELLED   | 0  | CLICK HERE FOR CUMULATIVE                     | TOTAL FAMILY UNIT MEMBERS 247       |                           |  |
| OTHER            | 68 | MEMBERSHIP DATA                               |                                     |                           |  |
| TOTAL            | 87 |                                               | FAMILY MEMBERS PAYING HALF DUES 127 |                           |  |
|                  |    |                                               |                                     |                           |  |